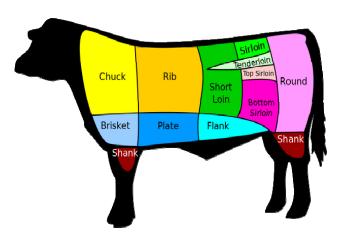

## **Quarter Steer Cutting Instruction Guidelines**

| Selection guidelines                                                                                                                       | ENTE<br>R "X"<br>next to<br>your<br>choice | Typical<br>Package<br>Size      | BEEF CUT                           | SECTI<br>ON<br>~Ibs.<br>per<br>quarter<br>steer |
|--------------------------------------------------------------------------------------------------------------------------------------------|--------------------------------------------|---------------------------------|------------------------------------|-------------------------------------------------|
| Choose 1 (or choose none and add 8 lbs. to TRIM)                                                                                           |                                            | 3/4" thick, 2 per               |                                    | SHORT LOIN 8                                    |
|                                                                                                                                            |                                            | pkg.                            | PORTERHOUSE + T-BONE STEAKS        |                                                 |
|                                                                                                                                            |                                            | 3/4" thick, 2 per pkg.          | NEW YORK STEAKS + Tenderloin (1) * |                                                 |
| 2. Choose 1 (or choose none and add 5 lbs. to TRIM)                                                                                        |                                            | 3/4" thick, 2 per pkg.          | RIB EYE STEAKS                     | RIB 5                                           |
| 3. Choose up to 2 (or choose none and add 8 lbs. to TRIM)                                                                                  |                                            |                                 |                                    | SIRLOIN 8                                       |
|                                                                                                                                            |                                            | 2 - 4 lbs.<br>3/4" thick, 2 per | SIRLOIN ROASTS                     |                                                 |
|                                                                                                                                            |                                            | pkg.                            | SIRLOIN STEAKS                     |                                                 |
| <b>4. Choose up to 2</b> (or choose none and add 15 lbs. to TRIM)                                                                          |                                            | 2 - 4 lbs.                      | RUMP ROASTS                        | ROUND 15                                        |
|                                                                                                                                            |                                            | 1 lb.                           | STEW MEAT                          |                                                 |
|                                                                                                                                            |                                            | 1 lb. steaks                    | RESTAURANT/MINUTE STEAKS           |                                                 |
| 5. Choose 1 (or choose none and add 20 lbs. to TRIM)                                                                                       |                                            |                                 |                                    | X 2                                             |
|                                                                                                                                            |                                            | 3 - 4 lbs.                      | CHUCK ROASTS                       | CHUCK 20                                        |
| <b>6. Choose 1</b> (or choose none and add 3 lbs. to TRIM)                                                                                 |                                            | 0.11                            |                                    | 3                                               |
| 7. Choose up to 4                                                                                                                          |                                            | 3 lbs.                          | BRISKET  GROUND BEEF               | TRIM 50                                         |
|                                                                                                                                            |                                            | 1 lb                            | Ground Beef Patties                |                                                 |
|                                                                                                                                            |                                            | 1 lb                            | Beef Sticks                        |                                                 |
|                                                                                                                                            |                                            | 1 lb                            | Beef Strips                        |                                                 |
|                                                                                                                                            |                                            | 1 lb                            | Summer Sausage (regular)           |                                                 |
|                                                                                                                                            |                                            | 1 lb                            | Summer Sausage (garlic)            |                                                 |
| 8. Choose 0 or 1 of each  Each animal has only 1 heart, tongue, oxtail, so you may not get these depending upon other customer's requests. |                                            | 2 - 3 lbs.                      | SHORT RIBS                         | 3                                               |
|                                                                                                                                            |                                            | 1 lb.                           | FLANK STEAKS                       | 1                                               |
|                                                                                                                                            |                                            | 2 - 3 lbs.                      | SOUP BONES                         | 3                                               |
|                                                                                                                                            |                                            | 2 lbs. each                     | OX TAIL                            | 2                                               |
|                                                                                                                                            |                                            | 1 lb. pkgs                      | LIVER                              | 1                                               |
|                                                                                                                                            |                                            | 2 lbs. each                     | TONGUE                             | 2                                               |
|                                                                                                                                            |                                            | 3 lbs. each                     | HEART                              | 3                                               |
| ** Weights are approximate since they depend upon your selection of cuts and the size of the steer.                                        |                                            |                                 | APPROXIMATE TOTAL (LBS.) **        | 124                                             |