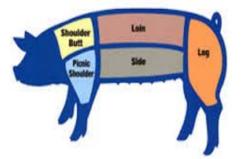

## Half Pig Cutting Instruction Guidelines

| Selection guid                                                                                              | R<br>ne:<br>ye | NTE<br>"X"<br>ext to<br>our<br>noice | Typical<br>Package<br>Size                | PORK CUT                                                         | SECTI<br>ON<br>~lbs.<br>per pig |
|-------------------------------------------------------------------------------------------------------------|----------------|--------------------------------------|-------------------------------------------|------------------------------------------------------------------|---------------------------------|
| 1. Choose 1 (or choose not the to TPIM then select at                                                       |                |                                      | 3/4" thick, 2 per                         |                                                                  | LOIN 18                         |
| lbs. to TRIM, then select an additional                                                                     |                |                                      | pkg.                                      | CHOPS CENTER CUT                                                 |                                 |
|                                                                                                             |                |                                      | 3 lbs.                                    | LOIN ROAST (BONE-IN)                                             |                                 |
| * uber ver erder bereise                                                                                    |                |                                      | 3/4" thick, 2 per<br>pkg. + 1 lb. + 1 lb. | BONELESS CHOPS + Tenderloin (1) + Baby<br>back Ribs (1) *        |                                 |
| * when you order boneless chops, you get<br>a whole tenderloin and 1 rack of baby back<br>ribs per half pig |                |                                      | 4 lbs. + 1 lb. + 1 lb.                    | LOIN ROAST (BONELESS) + Tenderloin (1) +<br>Baby back Ribs (1) * |                                 |
| 2. Choose 1                                                                                                 |                |                                      | 8 oz. or 1 lb                             | BACON (smoked & sliced)                                          | BELLY 10                        |
|                                                                                                             |                |                                      | 10 lbs.                                   | SIDE PORK / PORK BELLY                                           | BELL                            |
| 3. Choose 1 (or choose no                                                                                   |                |                                      | 8 oz. or 1 lb                             | DELI SLICED HAM (smoked & sliced 1/8")                           |                                 |
| lbs. to TRIM, then select an additional TRIM)                                                               |                |                                      | 3/4"thick, 2 lb. pkg.                     | HAM STEAK (fresh or smoked)                                      | HAM 12                          |
|                                                                                                             |                |                                      | 5 - 10 lb                                 | HAM ROAST (fresh or smoked)                                      |                                 |
| <b>4. Choose 1</b> (or choose none and add 10 lbs. to TRIM, then select an additional TRIM)                 |                |                                      | 2 - 3 lbs.                                | SHOULDER ROAST                                                   | SHOULDER 10                     |
|                                                                                                             |                |                                      | 3/4" thick, 2 per<br>pkg.                 | SHOULDER STEAKS                                                  |                                 |
|                                                                                                             |                |                                      | 1 lb                                      | STEW MEAT                                                        | HS                              |
| 5. Choose 2                                                                                                 |                |                                      | 1 lb                                      | GROUND PORK                                                      |                                 |
|                                                                                                             |                |                                      | 1 lb                                      | WIENERS                                                          | TRIM 15                         |
|                                                                                                             |                |                                      | 1 lb                                      | PATTIES                                                          |                                 |
|                                                                                                             |                |                                      | 1 lb                                      | LINKS                                                            |                                 |
|                                                                                                             |                |                                      | 1 lb                                      | ITALIAN SAUSAGE                                                  |                                 |
|                                                                                                             |                |                                      | 1 lb                                      | BRATS                                                            |                                 |
| 6. Choose 0 or 1 of each                                                                                    |                |                                      | 2 - 3 lbs.                                | SPARE RIBS                                                       | 3                               |
|                                                                                                             |                |                                      | 2 - 3 lbs.                                | LARD (shredded, but not rendered)                                | 2                               |
| _                                                                                                           |                |                                      | ~8 oz each                                | Heart & Tongue                                                   | 1                               |
|                                                                                                             |                |                                      | 2 lbs. each                               | Hocks                                                            | 2                               |
|                                                                                                             |                |                                      | whole                                     | Head                                                             | 10                              |
| ** Weights are approximate since they depend upon your<br>selection of cuts and the size of the pig.        |                |                                      |                                           | APPROXIMATE TOTAL (LBS.) **                                      | 70                              |